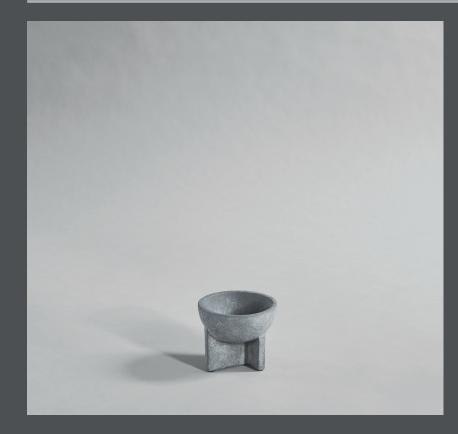

## **OSAKA BOWL MINI**

Asian ceramic storage objects serve as an inspiration for Osaka, a series of sculptural and cute bowls that will adorn any tabletop.

The simplified half sphere is lifted from the ground by three walls as if to merge the perfect round and square shapes in one object. The brutalist and heavy appearance of the Osaka bowls are emphasized by the fact that it is cast in solid fiber concrete.

The refined textured surface is hand glazed and as it is a natural product, the colours may vary slightly. It is not 100% waterproof.

Designed by Nicolaj Nøddesbo & Tommy Hyldahl.

## Product no: 111211

Type: Bowl - Indoor

Colour: Light Grey

Material: Fiber Concrete

Care instructions: Use a soft dry cloth to clean the product. Do not use household cleaners. Not waterproof

Dimensions: L12 / W12 / H10 CM