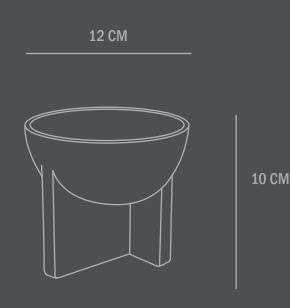

## Product no: 111211

Type: Bowl - Indoor

Colour: Light Grey

Material: Fiber Concrete

Care instructions: Use a soft dry cloth to clean the product. Do not use household cleaners. Not waterproof

Dimensions: L12 / W12 / H10 CM